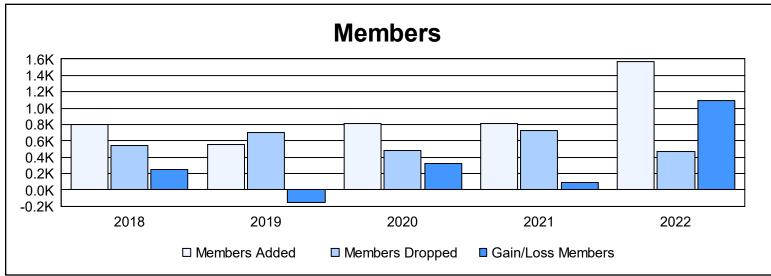

District 306 C1 As of June 2022 Cumulative

| Year      | New<br>Clubs | Dropped<br>Clubs | Gain/<br>Loss<br>Clubs | New<br>Members | Charter<br>Members | Reinstate<br>Members | Transfer<br>Members | Total<br>Member<br>Added | Total<br>Members<br>Dropped | Gain/<br>Loss<br>Members |
|-----------|--------------|------------------|------------------------|----------------|--------------------|----------------------|---------------------|--------------------------|-----------------------------|--------------------------|
| 2017-2018 | 12           | 0                | 12                     | 402            | 303                | 79                   | 10                  | 794                      | 547                         | 247                      |
| 2018-2019 | 7            | 5                | 2                      | 232            | 182                | 130                  | 10                  | 554                      | 706                         | -152                     |
| 2019-2020 | 9            | 8                | 1                      | 504            | 252                | 45                   | 7                   | 808                      | 481                         | 327                      |
| 2020-2021 | 12           | 0                | 12                     | 438            | 291                | 67                   | 16                  | 812                      | 721                         | 91                       |
| 2021-2022 | 34           | 1                | 33                     | 634            | 823                | 100                  | 15                  | 1,572                    | 475                         | 1,097                    |
| Average   | 15           | 3                | 12                     | 442            | 370                | 84                   | 12                  | 908                      | 586                         | 322                      |