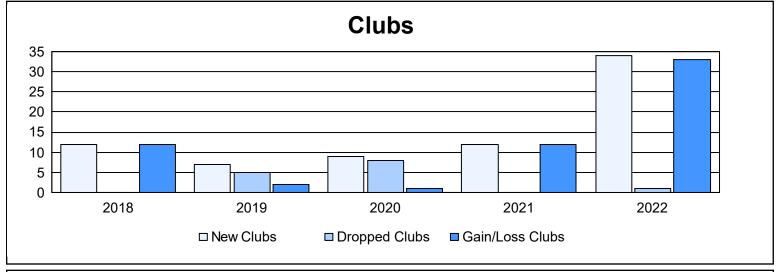

District 306 C1 As of June 2022 Cumulative

| Year      | New<br>Clubs | Dropped<br>Clubs | Gain/<br>Loss<br>Clubs | New<br>Members | Charter<br>Members | Reinstate<br>Members | Transfer<br>Members | Total<br>Member<br>Added | Total<br>Members<br>Dropped | Gain/<br>Loss<br>Members |
|-----------|--------------|------------------|------------------------|----------------|--------------------|----------------------|---------------------|--------------------------|-----------------------------|--------------------------|
| 2017-2018 | 12           | 0                | 12                     | 402            | 303                | 79                   | 10                  | 794                      | 547                         | 247                      |
| 2018-2019 | 7            | 5                | 2                      | 232            | 182                | 130                  | 10                  | 554                      | 706                         | -152                     |
| 2019-2020 | 9            | 8                | 1                      | 504            | 252                | 45                   | 7                   | 808                      | 481                         | 327                      |
| 2020-2021 | 12           | 0                | 12                     | 438            | 291                | 67                   | 16                  | 812                      | 721                         | 91                       |
| 2021-2022 | 34           | 1                | 33                     | 634            | 823                | 100                  | 15                  | 1,572                    | 475                         | 1,097                    |
| Average   | 15           | 3                | 12                     | 442            | 370                | 84                   | 12                  | 908                      | 586                         | 322                      |